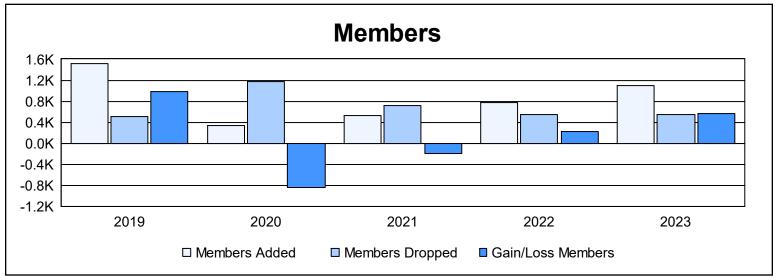

District 322 B1 As of June 2023 Cumulative

| Year      | New<br>Clubs | Dropped<br>Clubs | Gain/<br>Loss<br>Clubs | New<br>Members | Charter<br>Members | Reinstate<br>Members | Transfer<br>Members | Total<br>Member<br>Added | Total<br>Members<br>Dropped | Gain/<br>Loss<br>Members |
|-----------|--------------|------------------|------------------------|----------------|--------------------|----------------------|---------------------|--------------------------|-----------------------------|--------------------------|
| 2018-2019 | 16           | 1                | 15                     | 894            | 483                | 63                   | 65                  | 1,505                    | 514                         | 991                      |
| 2019-2020 | 6            | 9                | -3                     | 161            | 138                | 15                   | 16                  | 330                      | 1,178                       | -848                     |
| 2020-2021 | 9            | 12               | -3                     | 315            | 202                | 13                   | 1                   | 531                      | 719                         | -188                     |
| 2021-2022 | 11           | 5                | 6                      | 434            | 303                | 28                   | 2                   | 767                      | 538                         | 229                      |
| 2022-2023 | 13           | 5                | 8                      | 680            | 359                | 59                   | 7                   | 1,105                    | 538                         | 567                      |
| Average   | 11           | 6                | 5                      | 497            | 297                | 36                   | 18                  | 848                      | 697                         | 150                      |