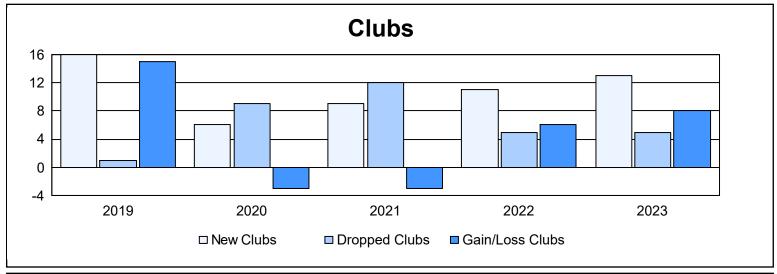

District 322 B1 As of June 2023 Cumulative

| Year      | New<br>Clubs | Dropped<br>Clubs | Gain/<br>Loss<br>Clubs | New<br>Members | Charter<br>Members | Reinstate<br>Members | Transfer<br>Members | Total<br>Member<br>Added | Total<br>Members<br>Dropped | Gain/<br>Loss<br>Members |
|-----------|--------------|------------------|------------------------|----------------|--------------------|----------------------|---------------------|--------------------------|-----------------------------|--------------------------|
| 2018-2019 | 16           | 1                | 15                     | 894            | 483                | 63                   | 65                  | 1,505                    | 514                         | 991                      |
| 2019-2020 | 6            | 9                | -3                     | 161            | 138                | 15                   | 16                  | 330                      | 1,178                       | -848                     |
| 2020-2021 | 9            | 12               | -3                     | 315            | 202                | 13                   | 1                   | 531                      | 719                         | -188                     |
| 2021-2022 | 11           | 5                | 6                      | 434            | 303                | 28                   | 2                   | 767                      | 538                         | 229                      |
| 2022-2023 | 13           | 5                | 8                      | 680            | 359                | 59                   | 7                   | 1,105                    | 538                         | 567                      |
| Average   | 11           | 6                | 5                      | 497            | 297                | 36                   | 18                  | 848                      | 697                         | 150                      |